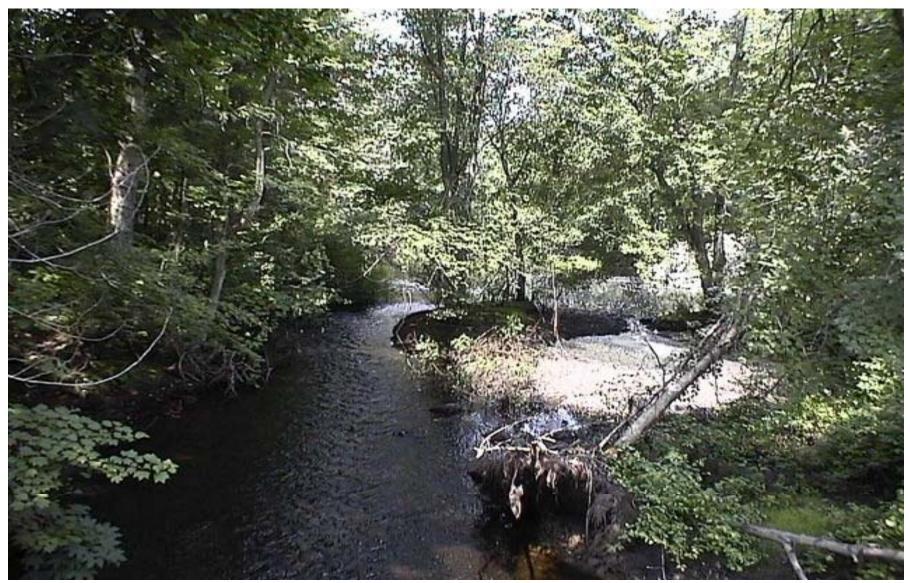

# **Dam Before Construction**

# Spring 2006



### Warner's Dam Before Rehabilitation Summer 2007



### View onto Small Spillway from Commonwealth Avenue – Summer 2007



## Main Stream from Dam Looking Towards Commonwealth Avenue - Summer 2007



# Pail Factory Bridge on the Dam Side Summer 2007



#### **Future Pocket Park Left of Bridge**



# Stone Wall Bordering the Denaro Home Summer 2007



#### Earthen Dam Before Tree Removal Summer 2007

#### November 2005 Dam Safety Inspection

#### Dam Deficiencies / Issues

- ➢ Failure of right (east) spillway training wall.
- Severely eroded earth embankment with signs of previous overtopping.
- >Inoperable outlet controls.
- ➤Lack of emergency site access.
- Heavy tree and brush growth on earth embankments.

#### BENEFITS WITH RECONSTRUCTION

- Improve Dam Safety
- Preservation Of Pond Resources
- Functional Water Controls
  Allows for seasonal draw downs
  Allows for emergency draw down
- Improve Water Qual