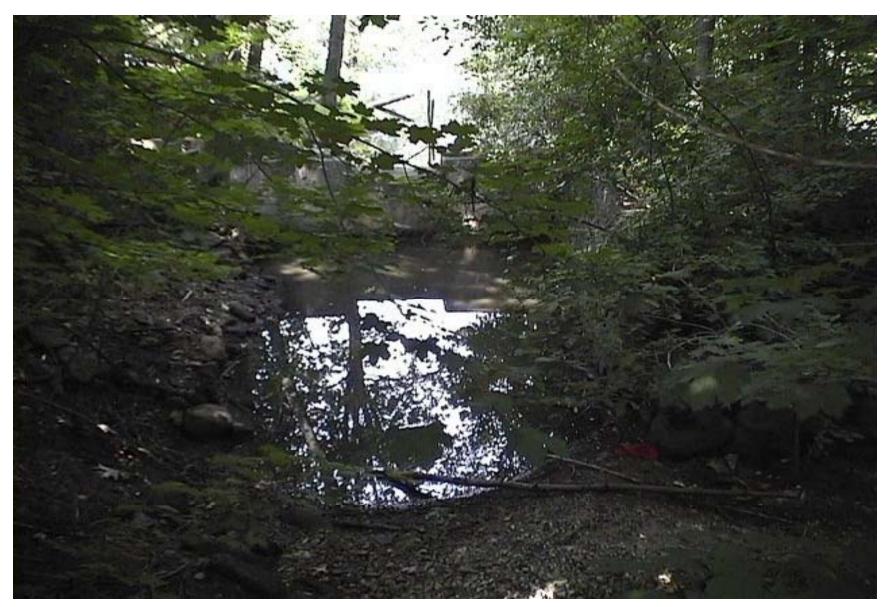

# **Dam Before Construction**

# Spring 2006



### Warner's Dam Before Rehabilitation Summer 2007



### View onto Small Spillway from Commonwealth Avenue – Summer 2007



## Main Stream from Dam Looking Towards Commonwealth Avenue - Summer 2007



# Pail Factory Bridge on the Dam Side Summer 2007



#### **Future Pocket Park Left of Bridge**



# Stone Wall Bordering the Denaro Home Summer 2007



#### Earthen Dam Before Tree Removal Summer 2007

#### November 2005 Dam Safety Inspection

#### Dam Deficiencies / Issues

- ➢ Failure of right (east) spillway training wall.
- Severely eroded earth embankment with signs of previous overtopping.
- >Inoperable outlet controls.
- ➤Lack of emergency site access.
- Heavy tree and brush growth on earth embankments.

#### BENEFITS WITH RECONSTRUCTION

- Improve Dam Safety
- Preservation Of Pond Resources
- Functional Water Controls
  Allows for se