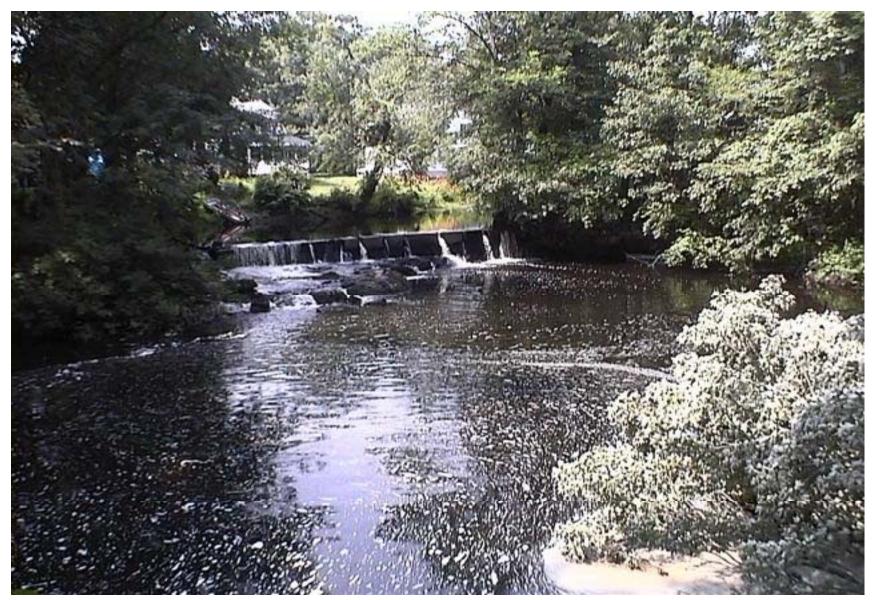

# **Dam Before Construction**

# Spring 2006



### Warner's Dam Before Rehabilitation Summer 2007



### View onto Small Spillway from Commonwealth Avenue – Summer 2007



## Main Stream from Dam Looking Towards Commonwealth Avenue - Summer 2007



# Pail Factory Bridge on the Dam Side Summer 2007



#### **Future Pocket Park Left of Bridge**



# Stone Wall Bordering the Denaro Home Summer 2007



#### Earthen Dam Before Tree Removal Summer 2007

#### November 2005 Dam Safety Inspection

#### Dam Deficiencies / Issues

- ➢ Failure of right (east) spillway training wall.
- Severely eroded earth embankment with signs of previous overtopping.
- >Inoperable outlet controls.
- ➤Lack of emergency site access.
- Heavy tree and brush growth on earth embankments.

#### BENEFITS WITH RECONSTRUCTION

- Improve Dam Safety
- Preservation Of Pond