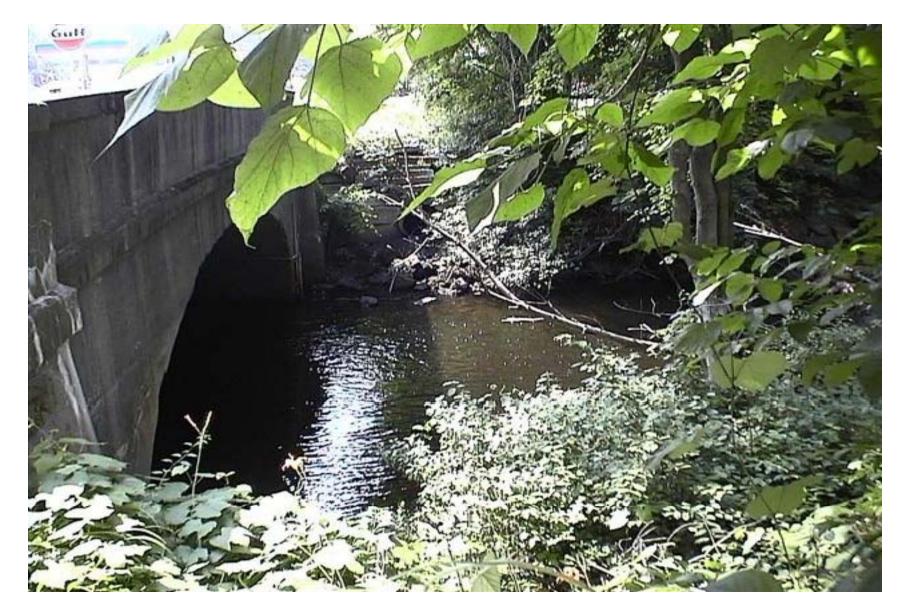

# **Dam Before Construction**

# Spring 2006



### Warner's Dam Before Rehabilitation Summer 2007



### View onto Small Spillway from Commonwealth Avenue – Summer 2007



## Main Stream from Dam Looking Towards Commonwealth Avenue - Summer 2007



# Pail Factory Bridge on the Dam Side Summer 2007



#### **Future Pocket Park Left of Bridge**



# Stone Wall Bordering the Denaro Home Summer 2007



#### Earthen Dam Before Tree Removal Summer 2007

#### November 2005 Dam Safety Inspection

#### Dam Deficiencies / Issues

- ➢ Failure of right (east) spillway training wall.
- Severely eroded earth embankment with signs of previous overtopping.
- >Inoperable outlet controls.
- ➤Lack of emergency site access.
- Heavy tree and brush growth on earth embankments.

#### BENEFITS WITH RECONSTRUCTION

- Improve Dam Safety
- Preservation Of Pond Resources
- Functional Water Controls
  Allows for seasonal draw downs
  Allows for emergency draw down
- Improve Water Quality in Auxiliary Spillway Area
- Enhance view of Pond from Comm. Ave